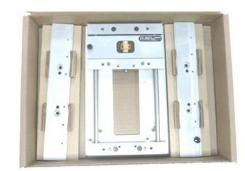

## **Two New Vises for Engravers**

- ❖ MV-1
  - Specific to EGX-20
  - Price \$499.99
- ❖ MV-2
  - Universal vise for EGX-300/350/360/400/600
  - Price \$699.99
- Each vise comes complete with fixtures.
  - Pin Jig (w/ 20 pins)
  - Pen Fixture
  - Ruler Bar Fixtures
  - Medallion and Seal Fixture
  - Installation Manual
  - Tool bag to store fixtures not in use
- Brushed Silver finish for a more industrial look.



### **MV-1** and **MV-2** Vise Features

- Can set origin at one location and adjust accordingly making setup easier (No centering).
- Uses a quick clamping mechanism to move into position quickly and a fine tuning knob to tighten object into place.
- Similar vise from Vision and Quality One Engravers with all fixtures will cost approx. \$700 - \$800.



### **MV-1 Vise**









#### Shown Here:

- Ruler Fixture
- Pen Fixtures
- Metal Seal/Medallion fixture
- Plastic Seal/Medallion fixtures
- Pin Fixture
- Containers for Pins
- Containers for Screws
- Tote Bag for fixtures













### **MV-2 Vise**





















#### Shown Here:

- Pen Fixtures
- Metal Seal/Medallion fixture
- Plastic Seal/Medallion fixtures
- Pin Fixture
- Containers for Pins
- Containers for Screws
- Tote Bag for fixtures



### **Fixtures**