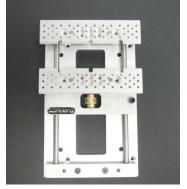

- Pin Jig (w/ 20 pins)
  - Pen Fixture
  - Ruler Bar Fixtures
  - Medallion and Seal Fixture
  - Installation Manual
  - Tool bag to store fixtures not in use
- Brushed Silver finish for a more industrial look.



### **MV-1** and **MV-2** Vise Features

- Can set origin at one location and adjust accordingly making setup easier (No centering).
- Uses a quick clamping mechanism to move into position quickly and a fine tuning knob to tighten object into place.
- Similar vise from Vision and Quality One Engravers with all fixtures will cost approx. \$700 - \$800.



### **MV-1 Vise**









#### Shown Here:

- Ruler Fixture
- Pen Fixtures
- Metal Seal/Medallion fixture
- Plastic Seal/Medallion fixtures
- Pin Fixture
- Containers for Pins
- Containers for Screws
- Tote Bag for fixtures













### **MV-2 Vise**





















#### Shown Here:

- Pen Fixtures
- Metal Seal/Medallion fixture
- Plastic Seal/Medallion fixtures
- Pin Fixture
- Containers for Pins
- Containers for Screws
- Tote Bag for fixtures



### **Fixtures**