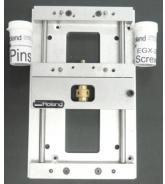

- Pin Jig (w/ 20 pins)
  - Pen Fixture
  - Ruler Bar Fixtures
  - Medallion and Seal Fixture
  - Installation Manual
  - Tool bag to store fixtures not in use
- Brushed Silver finish for a more industrial look.



### **MV-1** and **MV-2** Vise Features

- Can set origin at one location and adjust accordingly making setup easier (No centering).
- Uses a quick clamping mechanism to move into position quickly and a fine tuning knob to tighten object into place.
- Similar vise from Vision and Quality One Engravers with all fixtures will cost approx. \$700 - \$800.



### **MV-1 Vise**









#### Shown Here:

- Ruler Fixture
- Pen Fixtures
- Metal Seal/Medallion fixture
- Plastic Seal/Medallion fixtures
- Pin Fixture
- Containers for Pins
- Containers for Screws
- Tote Bag for fixtures













### **MV-2 Vise**





















#### Shown Here:

- Pen Fixtures
- Metal Seal/Medallion fixture
- Plastic Seal/Medallion fixtures
- Pin Fixture
- Containers for Pins
- Containers for Screws
- Tote Bag for fixtures



### **Fixtures**