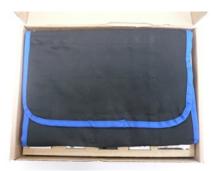

## **Two New Vises for Engravers**

- ❖ MV-1
  - Specific to EGX-20
  - Price \$499.99
- ❖ MV-2
  - Universal vise for EGX-300/350/360/400/600
  - Price \$699.99
- Each vise comes complete with fixtures.
  - Pin Jig (w/ 20 pins)
  - Pen Fixture
  - Ruler Bar Fixtures
  - Medallion and Seal Fixture
  - Installation Manual
  - Tool bag to store fixtures not in use
- Brushed Silver finish for a more industrial look.