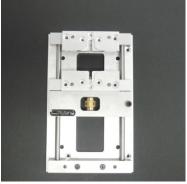

### **MV-2 Vise**

#### Shown Here:

- Pen Fixtures
- Metal Seal/Medallion fixture
- Plastic Seal/Medallion fixtures
- Pin Fixture
- Containers for Pins
- Containers for Screws
- Tote Bag for fixtures