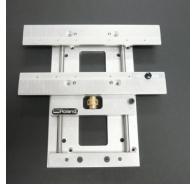

Jig (w/ 20 pins)
  - Pen Fixture
  - Ruler Bar Fixtures
  - Medallion and Seal Fixture
  - Installation Manual
  - Tool bag to store fixtures not in use
- Brushed Silver finish for a more industrial look.



### **MV-1** and **MV-2** Vise Features

- Can set origin at one location and adjust accordingly making setup easier (No centering).
- Uses a quick clamping mechanism to move into position quickly and a fine tuning knob to tighten object into place.
- Similar vise from Vision and Quality One Engravers with all fixtures will cost approx. \$700 - \$800.



### **MV-1 Vise**









#### Shown Here:

- Ruler Fixture
- Pen Fixtures
- Metal Seal/Medallion fixture
- Plastic Seal/Medallion fixtures
- Pin Fixture
- Containers for Pins
- Containers for Screws
- Tote Bag for fixtures













### **MV-2 Vise**





















#### Shown Here:

- Pen Fixtures
- Metal Seal/Medallion fixture
- Plastic Seal/Medallion fixtures
- Pin Fixture
- Containers for Pins
- Containers for Screws
- Tote Bag for fixtures



### **Fixtures**