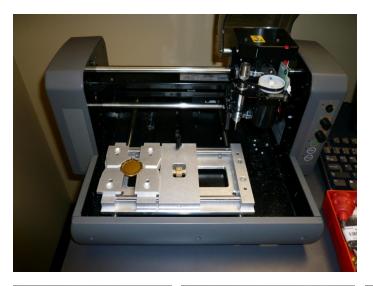

### **MV-2 Vise**

#### Shown Here:

- Pen Fixtures
- Metal Seal/Medallion fixture
- Plastic Seal/Medallion fixtures
- Pin Fixture
- Containers for Pins
- Containers for Screws
- Tote Bag for fixtures