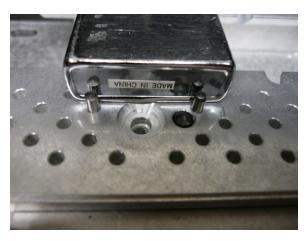

Can set origin at one location and adjust accordingly making setup easier (No centering).
- Uses a quick clamping mechanism to move into position quickly and a fine tuning knob to tighten object into place.
- Similar vise from Vision and Quality One Engravers with all fixtures will cost approx. \$700 - \$800.



### **MV-1 Vise**









#### Shown Here:

- Ruler Fixture
- Pen Fixtures
- Metal Seal/Medallion fixture
- Plastic Seal/Medallion fixtures
- Pin Fixture
- Containers for Pins
- Containers for Screws
- Tote Bag for fixtures













### **MV-2 Vise**





















#### Shown Here:

- Pen Fixtures
- Metal Seal/Medallion fixture
- Plastic Seal/Medallion fixtures
- Pin Fixture
- Containers for Pins
- Containers for Screws
- Tote Bag for fixtures



### **Fixtures**