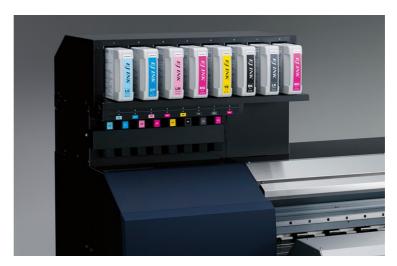

## So are big-time savings.

The EJ-640 runs with new Roland DG EJ INK, which is available in 4 or 7 colors and 1-liter cartridges that cost up to 35% lower than the competition. The result? High-volume, low-maintenance printing and bold, exciting colors with higher profit margins.

## **Distinguishing Features**

New EJ INK in 1-liter cartridges saves you up to 35% over other printers

Rigid new industrial design and dual staggered print heads deliver highquality, high-volume printing