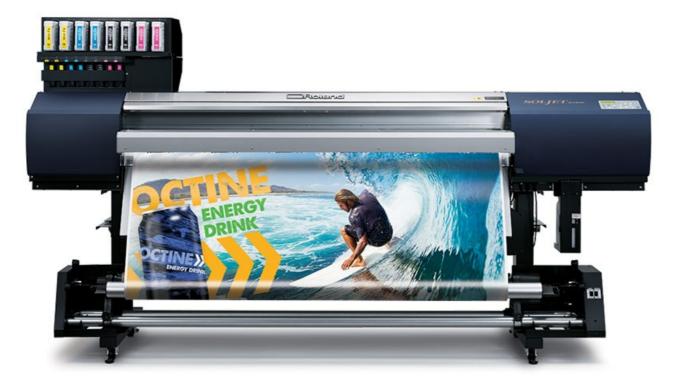

## **SOLJET EJ-640 Large Format Color Printer**

Crank up Productivity, Volume and Quality. Cut Costs.

A busy, high-volume print shop needs never-say-die people, and a printer that can deliver quality output at high speeds. Meet the new EJ-640 large format digital printer. With dual staggered print heads and a rigid new industrial design, productivity and quality are built in.

## **Unshakable Performance, Even Under Pressure**

Demand is high, business is cranking, so everyone and everything has to be clicking. The EJ-640 is your go-to large format digital printer for high quality, volume output of wall and vehicle wraps, posters, banners and indoor and outdoor signs. And with an integrated tri-heater system, advanced media handling, and high-capacity inks, you can spend less time operating the printer and more time making money.

## **Distinguishing Features**

New EJ INK in 1-liter cartridges saves you up to 35% over other printers

Rigid new industrial design and dual staggered print heads deliver highquality, high-volume printing