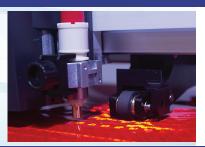

- Maximum Tracking Using the Panel Cut Feature
- Ethernet Connectivity and Thumb Drive Port
- New DATALINK Barcode Scanning System
- 8th Gen. Auto Registration Mark Sensor
- Includes Cutting Master 4 Illustrator & CorelDraw Plug-in