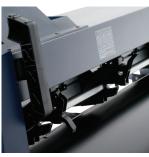

## FC9000 Features Two Blade Holder Options for Effective Cutting

- (1) PHP35-CB15 (brass tip) with recommended CB15UA-K30 Blade
- (2) PHP33-CB15 (ABS red tip) with recommended CB15UA-K30 Blade

3 Step Push Roller Pressure Settings 2 Additional Push Rollers Required