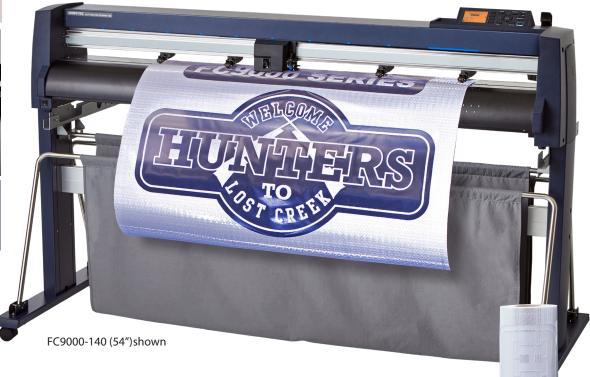

## FC9000 SERIES



## Cut High-Intensity Reflective & Diamond Grade Media









## FC9000 Features Two Blade Holder Options for Effective Cutting



- (1) PHP35-CB15 (brass tip) with recommended CB15UA-K30 Blade
- (2) PHP33-CB15 (ABS red tip) with recommended CB15UA-K30 Blade



3 Step Push Roller Pressure Settings 2 Additional Push Rollers Required



- Maximum Tracking Using the Panel Cut Feature
- Ethernet Connectivity and Thumb Drive Port
- New DATALINK Barcode Scanning System
- 8th Gen. Auto Registration Mark Sensor
- Includes Cutting Master 4 Illustrator & CorelDraw Plug-in

For more information please contact: **cp.sales@graphtecamerica.com**