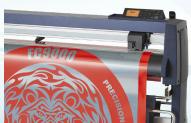

## FC9000 SERIES



## Cut High-Intensity Reflective & Diamond Grade Media









## FC9000 Features Two Blade Holder Options for Effective Cutting



- (1) PHP35-CB15 (brass tip) with recommended CB15UA-K30 Blade
- (2) PHP33-CB15 (ABS red tip) with recommended CB15UA-K30 Blade



3 Step Push Roller Pressure Settings 2 Additional Push Rollers Required



- Maximum Tracking Using the Panel Cut Feature
- Ethernet Connectivity and Thumb Drive Port
- New DATALINK Barcode Scanning System
- 8th Gen. Auto Registration Mark Sensor
- Includes Cutting Master 4 Illustrator & CorelDraw Plug-in

For more information please contact: **cp.sales@graphtecamerica.com**