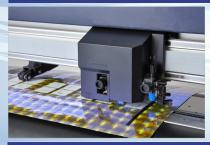

## FC9000 SERIES



## Cut High-Intensity Reflective & Diamond Grade Media









## FC9000 Features Two Blade Holder Options for Effective Cutting



- (1) PHP35-CB15 (brass tip) with recommended CB15UA-K30 Blade
- (2) PHP33-CB15 (ABS red tip) with recommended CB15UA-K30 Blade



3 Step Push Roller Pressure Settings 2 Additional Push Rollers Required



- Maximum Tracking Using the Panel Cut Feature
- Ethernet Connectivity and Thumb Drive Port
- New DATALINK Barcode Scanning System
- 8th Gen. Auto Registration Mark Sensor
- Includes Cutting Master 4 Illustrator & CorelDraw Plug-in

For more information please contact: **cp.sales@graphtecamerica.com**