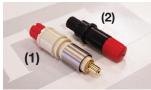

## FC9000 Features Two Blade Holder Options for Effective Cutting

- (1) PHP35-CB15 (brass tip) with recommended CB15UA-K30 Blade
- (2) PHP33-CB15 (ABS red tip) with recommended CB15UA-K30 Blade

3 Step Push Roller Pressure Settings 2 Additional Push Rollers Required