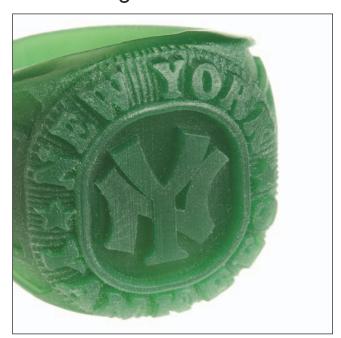

## Yankee Ring

enlarged view

These images have been captured using macro photography in order to show the extreme detail of each piece.