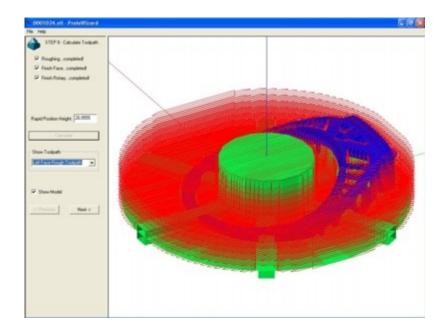

## Specialized Ring Functions...

**Automatic Core and Tab Generator...** 

Create your own Tool Database...

Rough Toolpath for both Faces...

Finish Toolpath is radial for shorter machine time and better detail finish...

**OD Finish Toolpath...** 

Select the toolpath to post...

Insert macros from the post between the toolpath...