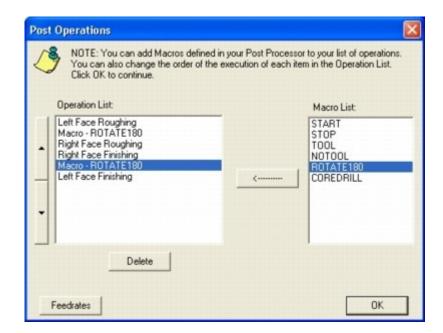

**OD Finish Toolpath...** 

Select the toolpath to post...

Insert macros from the post between the toolpath...

## **Customize the Feedrate overrides...**