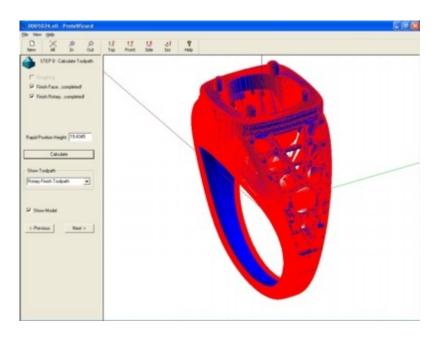

**OD Finish Toolpath...** 

Select the toolpath to post...

Insert macros from the post between the toolpath...