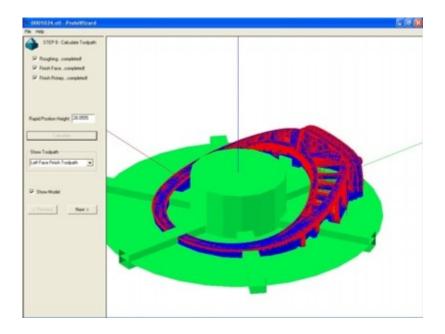

## Specialized Ring Functions...

**Automatic Core and Tab Generator...** 

Create your own Tool Database...

Rough Toolpath for both Faces...

Finish Toolpath is radial for shorter machine time and better detail finish...