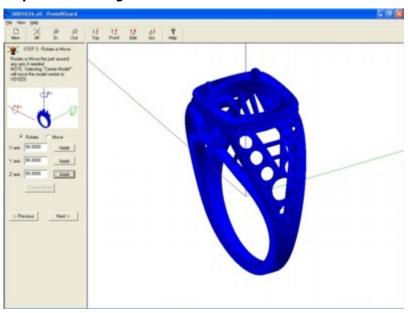

Jewelry Manufacturers now have a product made especially for them!

Turn complex 3 or 4 axis jobs into parts in minutes with ProtoWizard. Driven by 3D STL files, ProtoWizard is compatible with any of the favorite CAD systems on the market today. Simply import the STL file or files of your design, select a roughing and finishing tool, and in minutes you have the G Code file for any of the most popular CNC Milling machines.