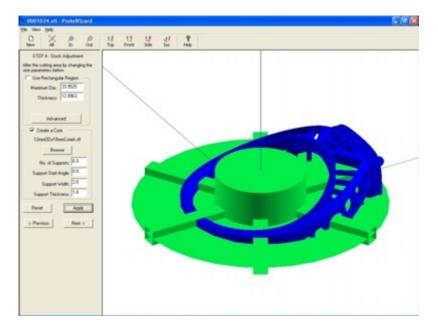

## Specialized Ring Functions...

**Automatic Core and Tab Generator...** 

Create your own Tool Database...

Rough Toolpath for both Faces...

Finish Toolpath is radial for shorter machine time and better detail finish...