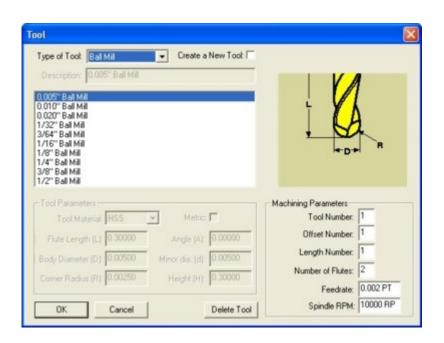

## Specialized Ring Functions...

**Automatic Core and Tab Generator...** 

Create your own Tool Database...

Rough Toolpath for both Faces...

Finish Toolpath is radial for shorter machine time and better detail finish...