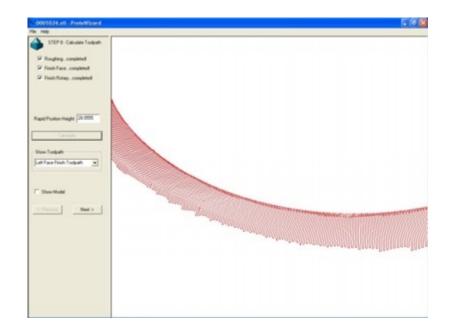

## Specialized Ring Functions...

**Automatic Core and Tab Generator...** 

Create your own Tool Database...

Rough Toolpath for both Faces...

Finish Toolpath is radial for shorter machine time and better detail finish...