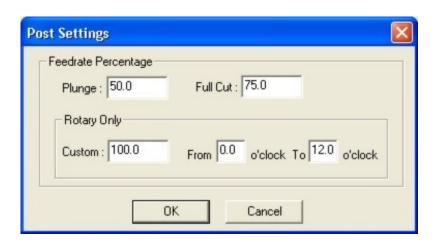

w have a product made especially for them!

Turn complex 3 or 4 axis jobs into parts in minutes with ProtoWizard. Driven by 3D STL files, ProtoWizard is compatible with any of the favorite CAD systems on the market today. Simply import the STL file or files of your design, select a roughing and finishing tool, and in minutes you have the G Code file for any of the most popular CNC Milling machines.

## Specialized Ring Functions...



**Automatic Core and Tab Generator...** 



Create your own Tool Database...



Rough Toolpath for both Faces...



Finish Toolpath is radial for shorter machine time and better detail finish...



**OD Finish Toolpath...** 



Select the toolpath to post...



Insert macros from the post between the toolpath...



## **Customize the Feedrate overrides...**