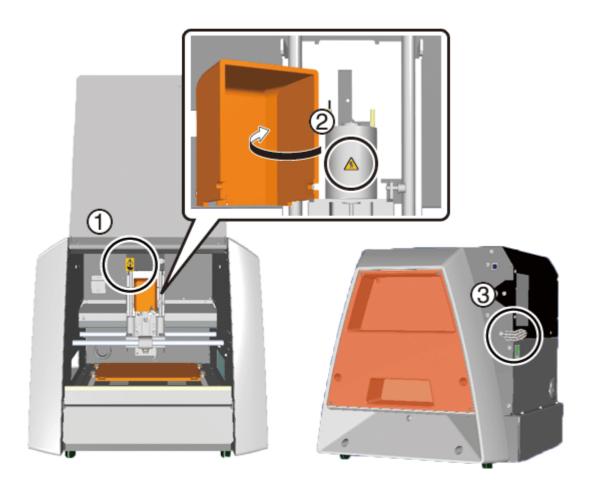

## SRM-20 Labels

The meanings of the labels affixed to the machine are as follows. Be sure to heed their warnings.

## Warning Labels

Warning labels are affixed to make areas of danger immediately clear. Never remove the labels or allow them to become obscured.

## Security Label

You will void the machine's warranty if the security label is removed. This applies even if the label is reattached after it has been removed. Take care not to remove the label inadvertently.

| No. | Type of Label  | Meaning                                                                                                                                        |
|-----|----------------|------------------------------------------------------------------------------------------------------------------------------------------------|
| 1   | Warning Labels | Caution: Sharp Tool Inadvertent contact may cause injury.                                                                                      |
| 2   | Warning Labels | Caution: High Temperature  Never touch immediately after cutting operation.                                                                    |
| 3   | Security Label | You will void the machine's warranty if the security label is removed. This applies even if the label is reattached after it has been removed. |