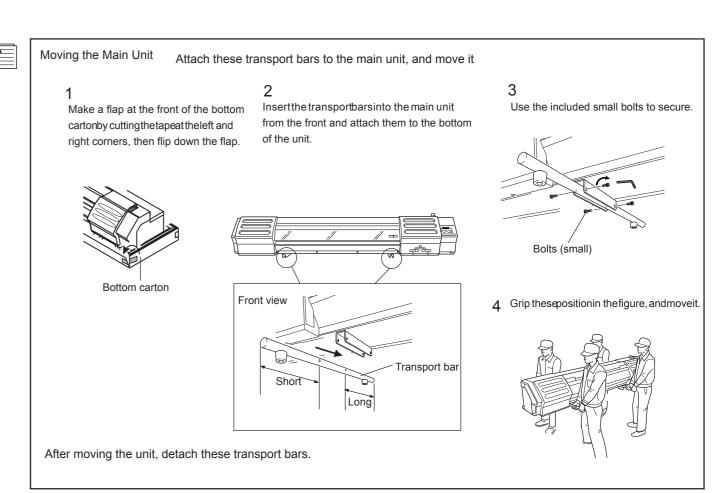

## **↑**CAUTION

Unpacking, and installation must be carried out by four or more persons.

Failure to do so may result in dropping the unit, leading to injury.

When attaching these transport bars to the main unit, place rubber feet to face down.

Failure to do so may result in pinching hands, leading to injury when moving the main unit.