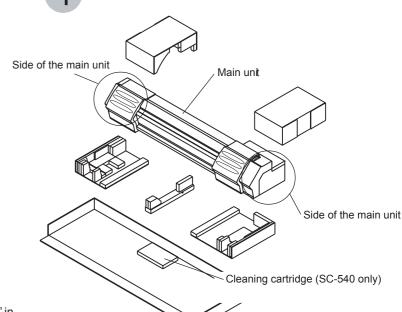

## How to Unpack

The packings will be needed if you must repackage the product. Please do not throw them away.

Grip the side of the main unit, and take out it

Reading Getting Started-Assembling and Installing in the Use's Manual, assemble the machine.