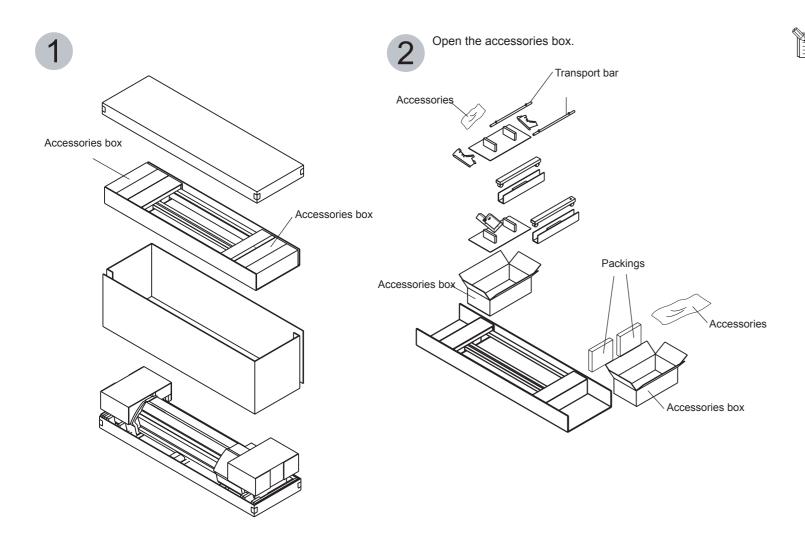

## How to Unpack

The packings will be needed if you must repackage the product. Please do not throw them away.

Grip the side of the main unit, and take out it

Reading Getting Started-Assembling and Installing in the Use's Manual, assemble the machine.