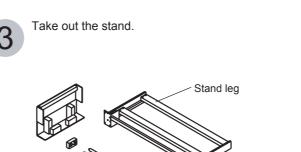

## How to Unpack

The packings will be needed if you must repackage the product. Please do not throw them away.

Grip the side of the main unit, and take out it

Reading Getting Started-Assembling and Installing in the Use's Manual, assemble the machine.