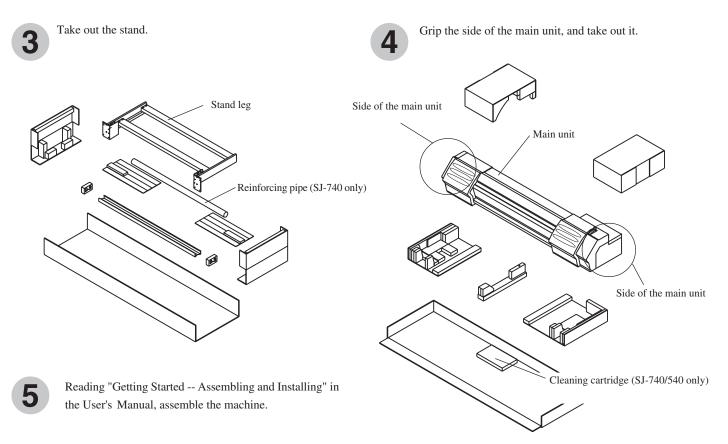

### **How to Unpack**

The packings will be needed if you must repackage the product. Please do not throw them away.

### **How to Repack**

Please be sure to remove ink as described in the section "Maintenance -- When Moving the Unit" in the User's Manual. Then, repack the machine in the reverse order of this procedure.