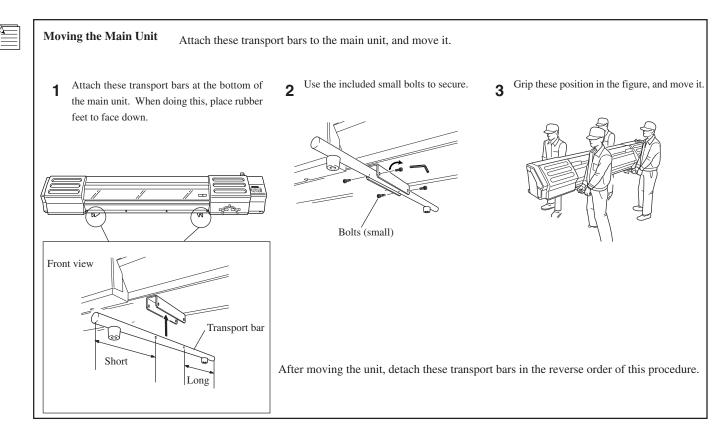

#### **ACAUTION**

Unpacking, and installation must be carried out by four or more persons.

Failure to do so may result in dropping the unit, leading to injury.

When attaching these transport bars to the main unit, place rubber feet to face down.

Failure to do so may result in pinching hands, leading to injury when moving the main unit