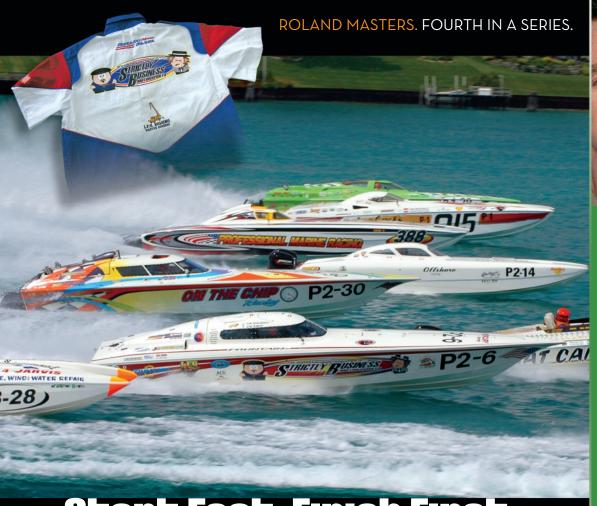

It's why Roland Masters like Mike Richford of DesignAir rely on it for every kind of job imaginable. From durable powerboat and marine graphics to custom hockey jerseys and goalie masks. From large colorful banners to small detailed decals. "I'm an artist by nature," says Mike. "When I'm done, people don't know if my VersaCAMM graphics are printed vinyl or airbrushed art. They look that good!"

My Design Philosophy: Exceed expectations.

Get paid your worth!!

Can you do better on the price?

46-foot Skater Custom goalie masks 36-foot Nor-Tech racing boat

Doing everything on a 40'+ powerboat with a blank canvas and tow vehicle would be cool.