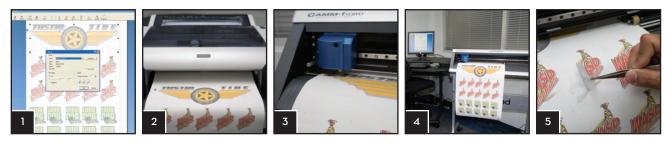

## Print and Cut Your Design in 5 Easy Steps

Creating signs with the GX-24 is easy. The following step-by-step workflow guides you through the printing and cutting production process.

- 1. Set up the artwork on your computer with printing data and cutting paths. To assure full bleed on your image, you may add a 1 pt. bleed to the outside edges of your design.
- 2. Using the included CutStudio software, send the artwork with registration marks to the printer.
- 3. Remove the printed graphic and position it in the GX-24 vinyl cutter.
- 4. Send the artwork on your computer to the GX-24 for precision contour cutting.
- 5. Weed excess vinyl from the graphic and apply.