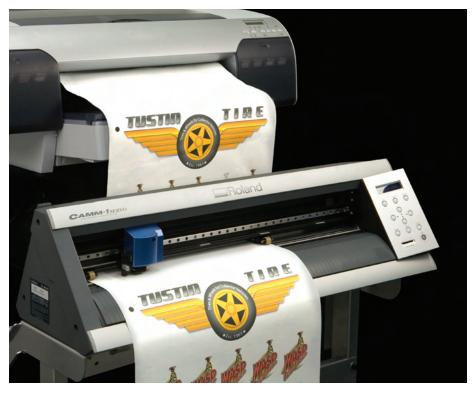

# APPLICATION BRIEF

Add a CAMM-1 Servo GX-24 to your desktop printer and watch your business grow. Print and contour-cut colorful, custom graphics for signs, labels and decals. Create stickers with impact, decorated apparel and more – all from your desktop PC.

The GX-24 desktop cutter has been optimized for use with a standard desktop printer. It's also the easiest and most economical way to build a new revenue stream for your graphics business.

The GX-24 comes complete with CutStudio<sup> $^{\text{M}}$ </sup>, full-featured design software that also functions as plug-in software for Adobe Illustrator<sup> $^{\text{W}}$ </sup> and CorelDRAW<sup> $^{\text{W}}$ </sup>. In addition, the GX-24 features a unique optical registration system that automatically recognizes printer registration marks, allowing the graphic to be accurately contour cut. In short, everything you need to turn your desktop printer into a lucrative sign business. And with a price tag totaling just \$1,995, the GX-24 is an unequaled value.