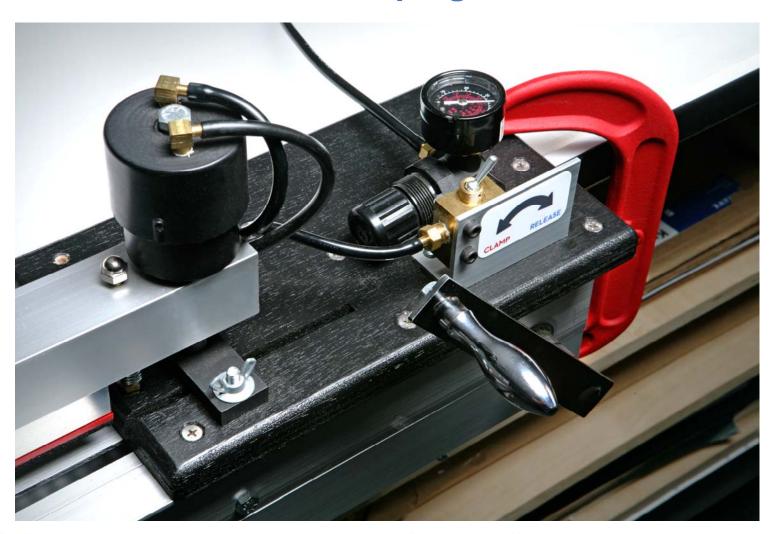

allows for precise material positioning







#### **VersaCUT CR – Two Sizes Available**



Available in 48" and 72" widths



#### VersaCUT CR

- ❖ Crank offers mechanical advantage for cutting large quantities of Sintra<sup>™</sup>, Coroplast<sup>™</sup>, and other boards
- Table mounted via clamps or bolts
- Cost effective alternative to power or wall trimmers
- Portable
  - Needs only an air connection
  - Can be powered from a portable compressor
- Choice of blade holders for various substrates
  - Ships with "B" holder
  - "A" holder used for faster cutting of soft materials
- Removable crank stores out of the way
- Tools included for safe, trouble free blade change
- Unique product nothing like it in the market
- One year warranty



## **Detail of Crank and Clamping Mechanism**





# **Pricing**

|                                        | MSRP    |
|----------------------------------------|---------|
| VersaCUT 44                            | \$699   |
| VarcaCLIT 60                           | ć700    |
| VersaCUT 68                            | \$799   |
| VersaCUT 100                           | \$899   |
| VersaCUT CR 48                         | \$1,229 |
| VersaCUT CR 72                         | \$1,329 |
| Blades – 100 Pack VersaCUT             | \$14.99 |
| Blades – 100 Pack VersaCUT CR Standard | \$29.99 |