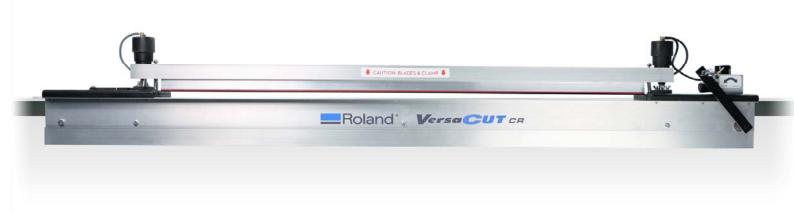

#### **VersaCUT CR – Two Sizes Available**

Available in 48" and 72" widths

#### VersaCUT CR

- ❖ Crank offers mechanical advantage for cutting large quantities of Sintra<sup>™</sup>, Coroplast<sup>™</sup>, and other boards
- Table mounted via clamps or bolts
- Cost effective alternative to power or wall trimmers
- Portable
  - Needs only an air connection
  - Can be powered from a portable compressor
- Choice of blade holders for various substrates
  - Ships with "B" holder
  - "A" holder used for faster cutting of soft materials
- Removable crank stores out of the way
- Tools included for safe, trouble free blade change
- Unique product nothing like it in the market
- One year warranty