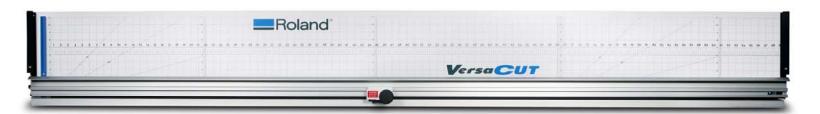

### **VersaCUT – Three Sizes**

44"

68"

100"

#### **VersaCUT Features**

- The quality and design you expect from a Roland
- Easy to use, manual push cutter
  - Cuts both flexible and rigid substrates
  - Minimal setup
  - Low cost, easy to change blades
  - No complicated switch from rigid to flexible
- Stand optional
- Optimal design for sign shops
  - Easy to see cut line
  - Feet for safe vertical storage
  - Grid for precise sizing
- Two year trouble free warranty

### Rigid or Flexible Substrates

- Cut materials up to 3/8" thick
- No changeover from flexible to rigid
- Cut Gator, foamboard, Sintra and Coroplast
- Magnetic catch on cutter rail allows for precise material positioning