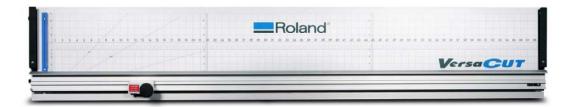

### **VersaCUT – Three Sizes**

44"

68"

100"

#### **VersaCUT Features**

- The quality and design you expect from a Roland
- Easy to use, manual push cutter
  - Cuts both flexible and rigid substrates
  - Minimal setup
  - Low cost, easy to change blades
  - No complicated switch from rigid to flexible
- Stand optional
- Optimal design for sign shops
  - Easy to see cut line
  - Feet for safe vertical storage
  - Grid for precise sizing
- Two year trouble free warranty

### Rigid or Flexible Substrates

- Cut materials up to 3/8" thick
- No changeover from flexible to rigid
- Cut Gator, foamboard, Sintra and Coroplast
- Magnetic catch on cutter rail allows for precise material positioning