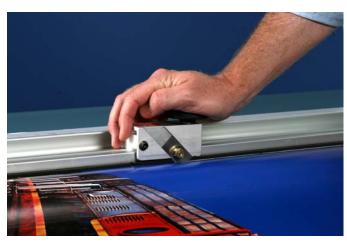

## **Detail of Crank and Clamping Mechanism**

#### VersaCUT CR

- ❖ Crank offers mechanical advantage for cutting large quantities of Sintra<sup>™</sup>, Coroplast<sup>™</sup>, and other boards
- Table mounted via clamps or bolts
- Cost effective alternative to power or wall trimmers
- Portable
  - Needs only an air connection
  - Can be powered from a portable compressor
- Choice of blade holders for various substrates
  - Ships with "B" holder
  - "A" holder used for faster cutting of soft materials
- Removable crank stores out of the way
- Tools included for safe, trouble free blade change
- Unique product nothing like it in the market
- One year warranty