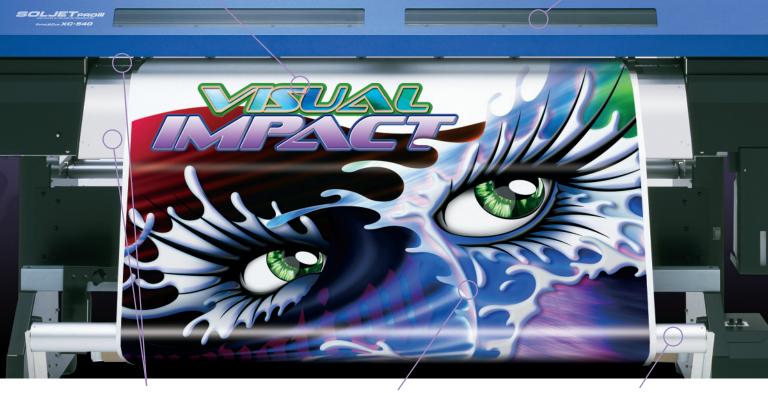

## THE NEW XC-540 PRINTER/CUTTER. QUITE POSSIBLY THE PERFECT SIGNMAKING TOOL.

It's here. A decade of developing the most advanced integrated printer/cutters and durable inks has led to the introduction of our most powerful and accurate device ever. The all new SOLJET PRO III XC-540 is the ultimate high-volume production tool for stunning indoor and outdoor banners, signs, vehicles, decals, displays and more. We've boosted print speeds to 441 sqft./hr. Increased ink capacity. Integrated a tri-heater system with preheater, print heater and dryer.

Exceptional performance. Proven reliability. The XC-540 is the best Roland ever...and that's saying a lot.

30" PRINTER/CUTTER

SP-54OV 54" PRINTER/CUTTER

XC-540 54" PRINTER/CUTTER

SJ-645EX

SJ-745EX

MORE PROFESSIONALS CHOOSE ROLAND