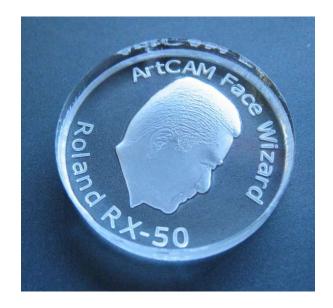

Roland Face Designer enables you to create a relief from a photographic image (1024x768 Pixels) containing a side-profile of a person's head and neck. Supported images include: Bitmap, TIFF, GIF or JPEG. The images produced with Roland Face Designer will work with the Roland RX-50 Medal Editor Software as well as Roland 3D Engrave for the Roland EGX-20, EGX-300, EGX-400/600, JWX-10, MDX-15/20, MDX-500 and MDX-650. When using the Roland Face Designer image with Roland Medal Editor or Roland 3D Engrave, creating a realistic looking 3D relief is easy. The software includes detailed tutorials as well as sample projects to assist you in creating your first projects.