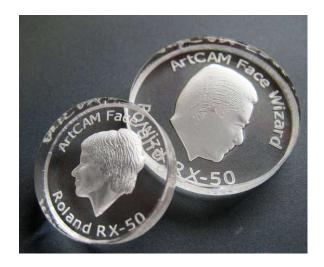

Roland Face Designer enables you to create a relief from a photographic image (1024x768 Pixels) containing a side-profile of a person's head and neck. Supported images include: Bitmap, TIFF, GIF or JPEG. The images produced with Roland Face Designer will work with the Roland RX-50 Medal Editor Software as well as Roland 3D Engrave for the Roland EGX-20, EGX-300, EGX-400/600, JWX-10, MDX-15/20, MDX-500 and MDX-650. When using the Roland Face Designer image with Roland Medal Editor or Roland 3D Engrave, creating a realistic looking 3D relief is easy. The software includes detailed tutorials as well as sample projects to assist you in creating your first projects.