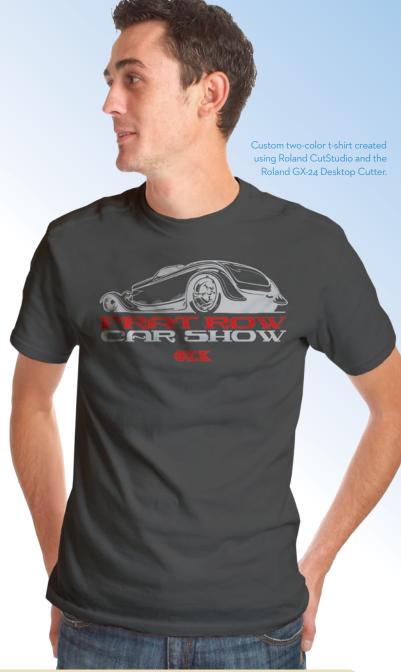

### **Heat Applied Digital Cut Graphics**

VersaCAMM SP-300V

Add names and logos to all types of items, including jerseys, caps, gym bags and jackets. Materials include flock, reflective, neon, glitter and

twill. This low-cost, easy-to-use method can also be combined with other technologies like embroidery. All you need is a Roland GX-24 cutter and a standard heat press.

The GX-24 is the perfect tool for cutting a wide range of colorfast heat applied materials. Roland cutters are ideal for personalizing sportswear with names and numbers. Even twill is a snap.