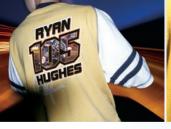

### **Heat Applied Digital Cut Graphics**

VersaCAMM SP-300V

Add names and logos to all types of items, including jerseys, caps, gym bags and jackets. Materials include flock, reflective, neon, glitter and

twill. This low-cost, easy-to-use method can also be combined with other technologies like embroidery. All you need is a Roland GX-24 cutter and a standard heat press.

The GX-24 is the perfect tool for cutting a wide range of colorfast heat applied materials. Roland cutters are ideal for personalizing sportswear with names and numbers. Even twill is a snap.