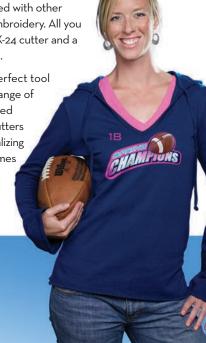

### **Heat Applied Digital Cut Graphics**

VersaCAMM SP-300V

Add names and logos to all types of items, including jerseys, caps, gym bags and jackets. Materials include flock, reflective, neon, glitter and

twill. This low-cost, easy-to-use method can also be combined with other technologies like embroidery. All you need is a Roland GX-24 cutter and a standard heat press.

The GX-24 is the perfect tool for cutting a wide range of colorfast heat applied materials. Roland cutters are ideal for personalizing sportswear with names and numbers. Even twill is a snap.