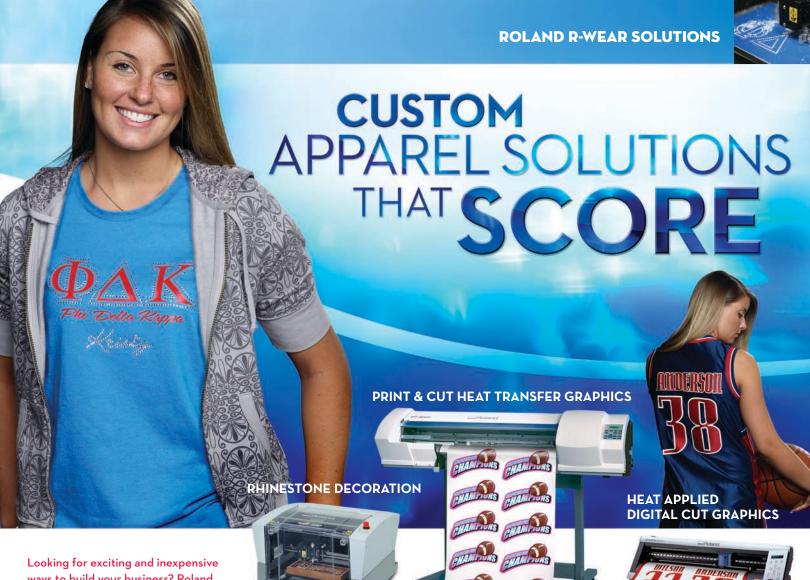

Looking for exciting and inexpensive ways to build your business? Roland R-Wear Solutions allow you to create custom results in minutes.

#### **Rhinestone Decoration**

Our Premium Rhinestone Apparel solution makes it fast and easy to add tremendous value to everything from jeans and t-shirts to hats and handbags. Includes Roland EGX engraver, design software, engraving stock, a heat press, transfer tape, and colorful hot-fix rhinestones. Each component of the solution is sold separately by Roland Authorized dealers.

Roland EGX engravers cut precision rhinestone patterns that add glamour to garments, hats, bags and more. Roland's newest EGX-350 model comes with EngraveStudio™ software, for easy rhinestone design and template creation.

#### **Print & Cut Heat Transfer Graphics**

This solution is ideal for short-run t-shirts, sweatshirts, bags, hats and other fabric items. All you need to get started is a Roland printer/cutter, a standard heat press, and our specialized Heat Transfer Material (HTM), specifically designed for print/cut inkjet transfers to cotton or cotton blend garments. Plus, for outstanding color saturation, print with Roland Eco-SOL MAX™ ink.

The best-selling VersaCAMM® SP-300V Printer/Cutter prints and contour cuts vivid, high-resolution heat transfer graphics in a single process. Ideal for reproducing full color logos and smooth gradients, these durable 4-color graphics are perfect for both light and dark fabrics. Even one-offs are no problem.

### **Heat Applied Digital Cut Graphics**

VersaCAMM SP-300V

Add names and logos to all types of items, including jerseys, caps, gym bags and jackets. Materials include flock, reflective, neon, glitter and

twill. This low-cost, easy-to-use method can also be combined with other technologies like embroidery. All you need is a Roland GX-24 cutter and a standard heat press.

The GX-24 is the perfect tool for cutting a wide range of colorfast heat applied materials. Roland cutters are ideal for personalizing sportswear with names and numbers. Even twill is a snap.