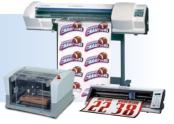

#### **Print & Cut Heat Transfer Graphics**

This solution is ideal for short-run t-shirts, sweatshirts, bags, hats and other fabric items. All you need to get started is a Roland printer/cutter, a standard heat press, and our specialized Heat Transfer Material (HTM), specifically designed for print/cut inkjet transfers to cotton or cotton blend garments. Plus, for outstanding color saturation, print with Roland Eco-SOL MAX™ ink.

The best-selling VersaCAMM® SP-300V Printer/Cutter prints and contour cuts vivid, high-resolution heat transfer graphics in a single process. Ideal for reproducing full color logos and smooth gradients, these durable 4-color graphics are perfect for both light and dark fabrics. Even one-offs are no problem.