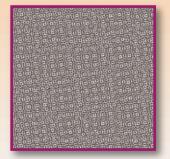

### **PRECISION ROSETTE / STOCHASTIC HYBRID SCREENS**

CMYK Rosette showing Yellow Moiré Hybrid Rosette Screens Eliminates Yellow Moiré