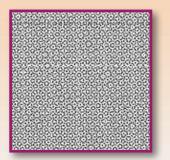

### **Perfect Moiré-Free Rosettes**

Only SoftRIP SP has Wasatch Precision Rosette Screens® to produce perfect center-filled rosettes across the full width of your small or large format digital printer. With lpi and dpi values precisely selected for the production of color separations, these pre-calculated sets of postscript screens produce excellent quality output.

#### WASATCH PRECISION ROSETTE SCREENS

Failed CMK Rosette with Moiré Center Filled Rosettes without Moiré