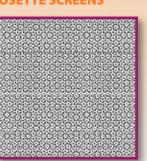

### **Perfect Moiré-Free Rosettes**

Only SoftRIP SP has Wasatch Precision Rosette Screens® to produce perfect center-filled rosettes across the full width of your small or large format digital printer. With lpi and dpi values precisely selected for the production of color separations, these pre-calculated sets of postscript screens produce excellent quality output.

#### WASATCH PRECISION ROSETTE SCREENS

Failed CMK Rosette with Moiré Center Filled Rosettes without Moiré